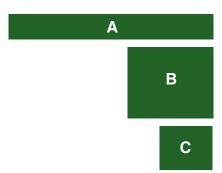

#### News Flash Ad Sizes and Placement

Position A: 645 by 80 px Position B: 300 by 250 px Position C: 180 by 150 px

#### Price

Position A \$3,000 Position C \$1,000 Position B \$2,500